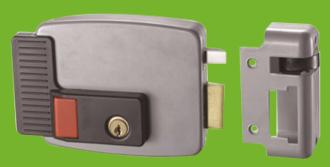

## S4A INDUSTRIAL CO.,LIMITED

Home Door Gate Safety Vertical Keyway Cylinder Deadbolt Lock

ER-D3

## **Specifications**

| Double-separated brass cylinder                                | Keys             | 5 pieces, brass and nickel plating |
|----------------------------------------------------------------|------------------|------------------------------------|
| Brass latch with chrome plating                                | Working voltage  | 12V DC                             |
| Brass rolling latch 3,536mm                                    | Working current  | 3A                                 |
| Use of electronically controlled, key or manually to open door | Warranty         | 2 years or >200,000 times          |
| Applies to all types of doors                                  | Door thicknesses | 35 to 50mm                         |
| Compatible with all kinds of access and intercom system        | Cylinder         | brass                              |