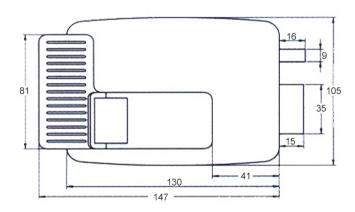

| 5 pieces, brass and nickel plating |
|----------------------------------------------------------------|------------------|------------------------------------|
| Brass latch with chrome plating                                | Working voltage  | 12V DC                             |
| Brass rolling latch 3,536mm                                    | Working current  | 3A                                 |
| Use of electronically controlled, key or manually to open door | Warranty         | 2 years or >200,000 times          |
| Applies to all types of doors                                  | Door thicknesses | 35 to 50mm                         |
| Compatible with all kinds of access and intercom system        | Cylinder         | brass                              |

## **Dimensions**